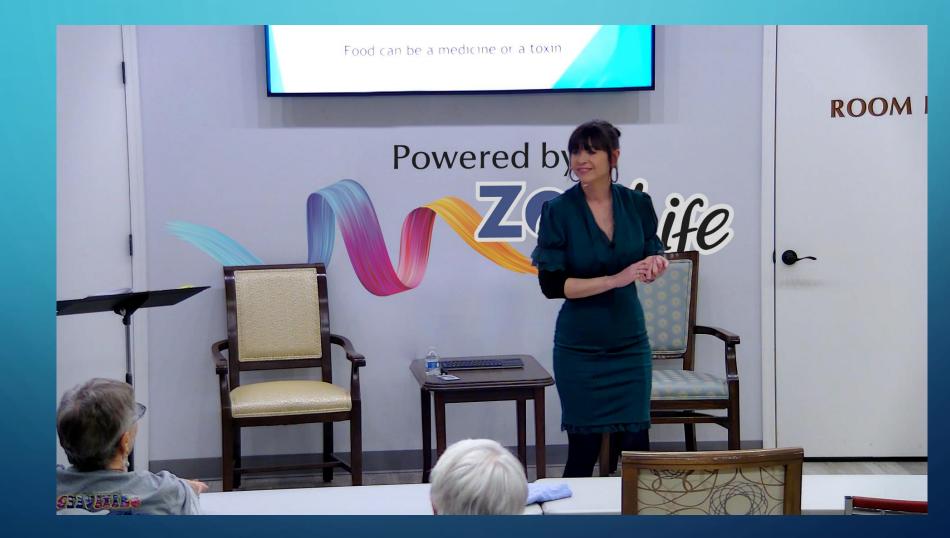

Side Salad

Calamity Carmen Jane's Campfire Jumbo Chili Dogs with Cheddar Cheese and Red Onions served with a herd of Corn Chips

> Buffalo Bill Tomas's Famous Salisbury Steak with Beef Gravy served with Wild Bronco Mashed

Potatoes, Broccoli, and a cup of the daily Soup



Lady Lish's Lone Star BBQ Pork Ribs served with Homemade Coleslaw, Baked Beans, and a cup of the daily soup



Andrea Belle Starr's Open Range Grilled Whitefish with Garlic Lemon Butter, Steamed Rice, and Garden Side Salad

All Gold Rush Daily Specials will be served with a Drink Gold Rush Dessert: Mother Load Cookies \$2.50 each/\$12.00 for half dozen Gold Rush Appetizer: Bloom' in Onion \$3.00



# LIVE ENTERTAINMENT



### CURRENT EVENT ADVANTAGE



### ORIENTATIONS FOR NEW RESIDENTS



### EDUCATING WITH LECTURES



#### I NEED A PRICE CHECK ON SERVICE!



• Shopping Cart Method • Starts with the Top • We are Family Truly learning how to listen • Comment Cards • Staff Motivation/retention

• Robots

### THE SHOPPING CART METHOD



### STARTS AT THE TOP WITH LEADERSHIP





#### TRULY LEARNING HOW TO LISTEN



### ° COMMENT CARDS

#### Henry's / Copper Club Dining

We Care about You & Staff Recognition!

| Food                                  | Poor | Good | Very Good |
|---------------------------------------|------|------|-----------|
| Flavor<br>Temperature<br>Presentation | 000  | 000  | 000       |
|                                       |      |      |           |
| Service                               | Poor | Good | Very Good |

Please leave comments and employee praises on the back.



###