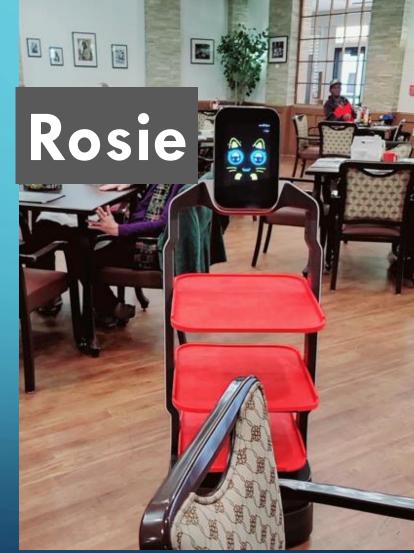

's / Copper Club Dining

We Care about You & Staff Recognition!

| Food                                  | Poor | Good | Very Good |
|---------------------------------------|------|------|-----------|
| Flavor<br>Temperature<br>Presentation | 000  | 000  | 000       |
|                                       |      |      |           |
| Service                               | Poor | Good | Very Good |

Please leave comments and employee praises on the back.



#### STAFF MOTIVATION AND RETENTION

- PRAISE, PRAISE, PRAISE and Appreciate
- Dining Appreciation Week
- Greeting you staff/name
- Holiday/Theme weeks
- Respect the trench
- Teamwork-Rise and Fall together
- Cross training/support for career growth
- Preparing your team for success
- Vacation time

#### ROBOTS IN THE DINING ROOM





#### TO INFINITY & BEYOND

- How to go above and beyond:
  -Illness
  -Hospitalizations/surgery
  -Making Friends
- -Loss of Loved ones-Reporting Health decline



#### IT STARTS AND ENDS WITH FOOD.. HOW FAR WILL YOU GO BEYOND THE SPORK?