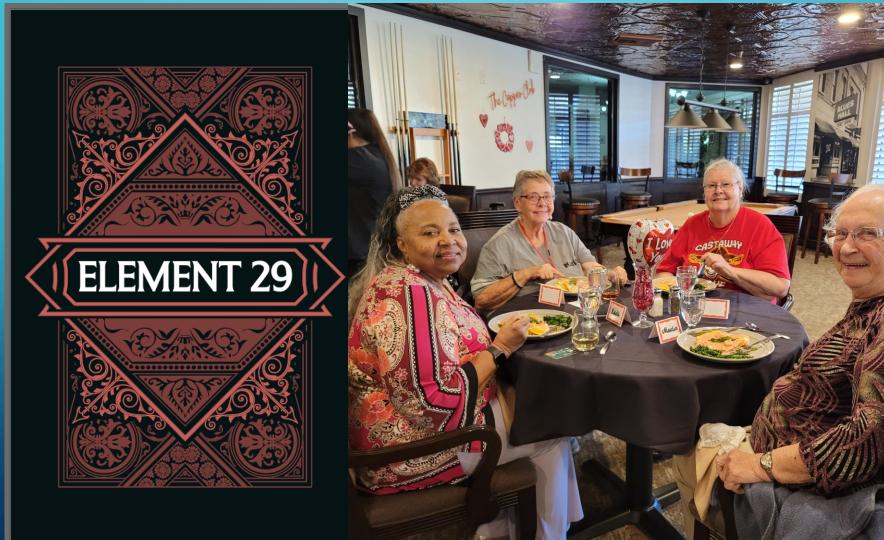

### FINE DINING EXPERIENCE

THEMED MENUS • Gold Rush Days •Cruise Week • Game Show Week • Pirates Week • Winterfest