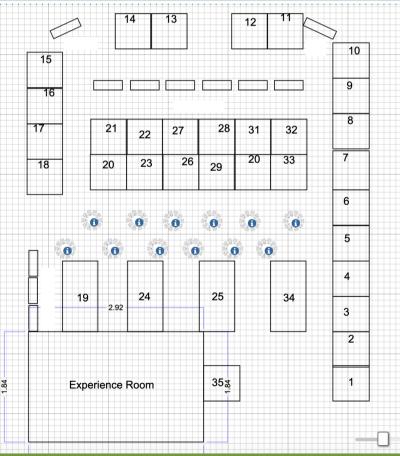

### **Expo Hall Hours**

Wednesday, May 15

- 11:00am 12:30pm
- 4:30pm 6:00pm

Thursday, May 16

- 7:30am 8:45am
- 12:00pm 1:00pm